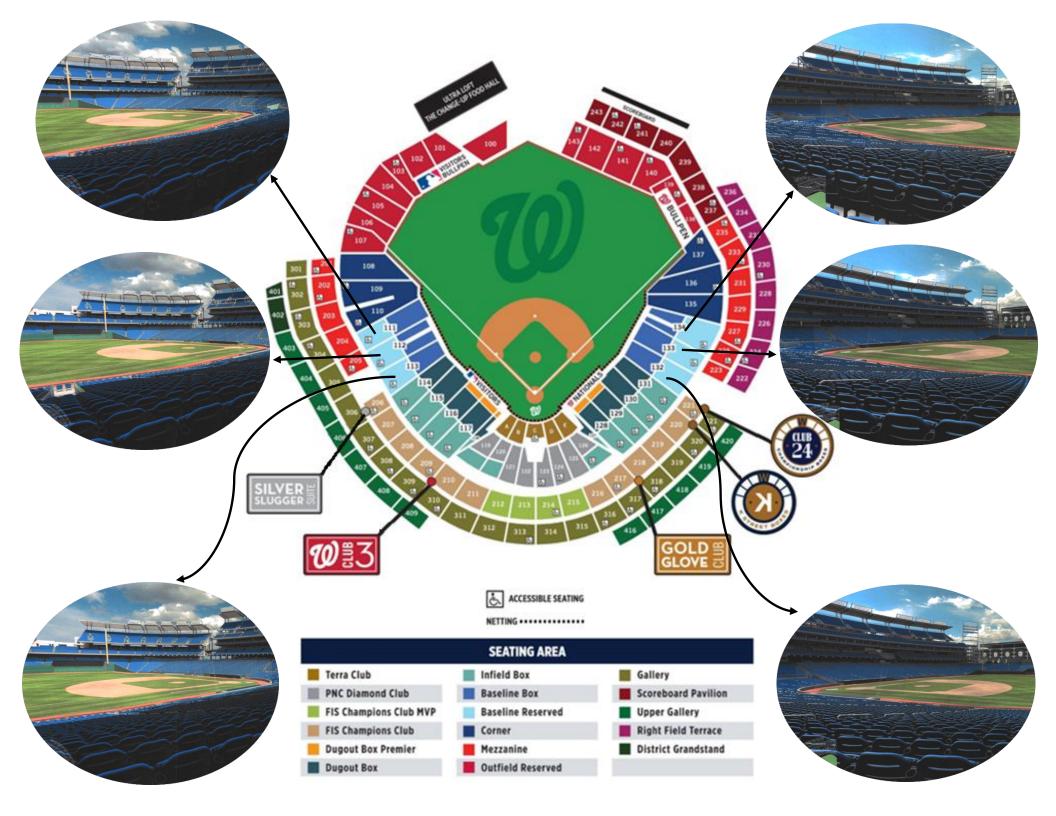

## INFORMATION

- Tickets must be prepaid and ordered based on the availability with the Nationals.
- Tickets must be ordered at least 5 full business days in advance.
- Limit of 8 tickets per game at set price for **Baseline Reserve** Seats.
- Other seating categories available.
- Requested sections are NOT guaranteed
- No refunds or exchanges unless the game is unavailable
- If a game is postponed, please contact The Official Site of the Washington Nationals or contact the Washington Nationals Box Office.

Schedule subject to change. For the most current schedule and promotions, visit nats.com/Schedule.