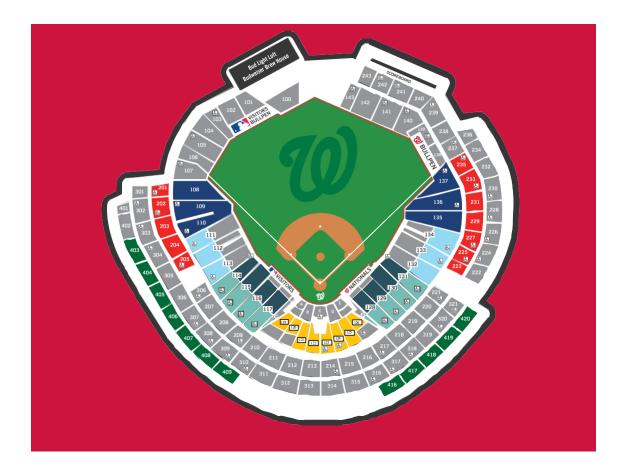

## Washington Nationals 2024 Regular Season

Fort Gregg-Adams Military Ticket Prices

\$75

\$45.25

INFIELD BOX (114-117, 128-131)
INCLUDES \$20 CONCESSION CREDIT

LF/RF MEZZANINE (201-205, 223-235 odd) \$38.50 INCLUDES \$6 CONCESSION CREDIT

BASELINE RESERVED (111-113,132-134) \$62.75 INCLUDES \$15 CONCESSION CREDIT

**UPPER GALLERY** (403-409, 416-420) **\$16.50** 

**LF/RF CORNER** (108-110, 135-137)

\*Concession credits can be redeemed at most concession and merchandise stands in the park on game day only.

INCLUDES \$10 CONCESSION CREDIT

**DUGOUT BOX** (in front of sec 127-130 and 115-118) \$117.75 INCLUDES \$25 CONCESSION CREDIT

Regular Season tickets must be prepaid and ordered based on the availability with the Nationals. Tickets must be ordered at least 5 full business days in advance not including the day of purchase or the day of the game. For groups of 8 or more, order at least 2 weeks in advance. Requested sections are NOT guaranteed.