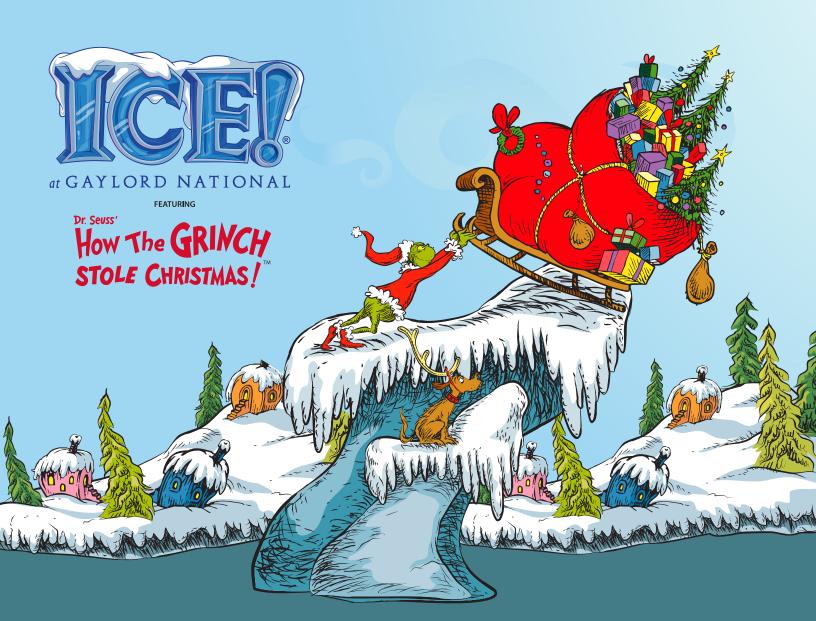

## FORT LEE MWR LEISURE TRAVEL SPECIAL MILITARY DISCOUNT TO ICE!

The Washington, D.C. Region's Must-See Holiday Attraction Returns!

## November 15 – December 30, 2019

Discover the ultimate holiday destination for kids of all ages featuring ICE!, our signature holiday attraction. Watch how THE GRINCH™ tries to steal Christmas from the Whos of WHO-VILLE™ through interactive ice sculptures and displays carved from more than TWO million pounds of ice.